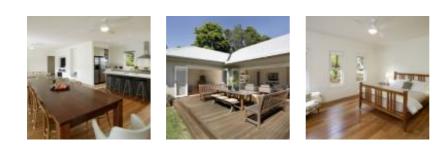

## The Woodland

3 Bedroom + Study, 2 Living areas (342m2 - 37sqs)\*

This Contemporary meets country custom designed home features three bedrooms plus large study, two living areas and large deck areas.

Combining classic charm with great flexibility this home is equally suited to both suburban and country living.

Extra-wide hallways and entry are a stand-out characteristic of this traditional themed home. Exceptionally large, open living areas with high, flat ceilings complement large glazed areas, enhancing the appearance of the home and achieving a high level of natural light and warmth.