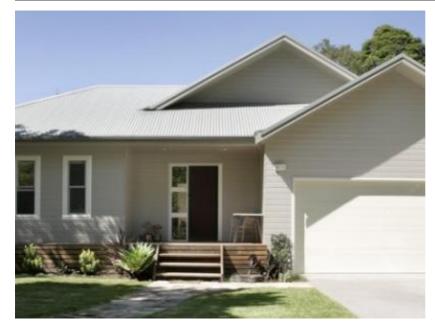

## The Woodland

3 Bedroom + Study, 2 Living areas (342m2 - 37sqs)\*

This Contemporary meets country custom designed home features three bedrooms plus large study, two living areas and large deck areas.

Combining classic charm with great flexibility this home is equally suited to both suburban and country living.

Extra-wide hallways and entry are a stand-out characteristic of this traditional themed home. Exceptionally large, open living areas with high, flat ceilings complement large glazed areas, enhancing the appearance of the home and achieving a high level of natural light and warmth.