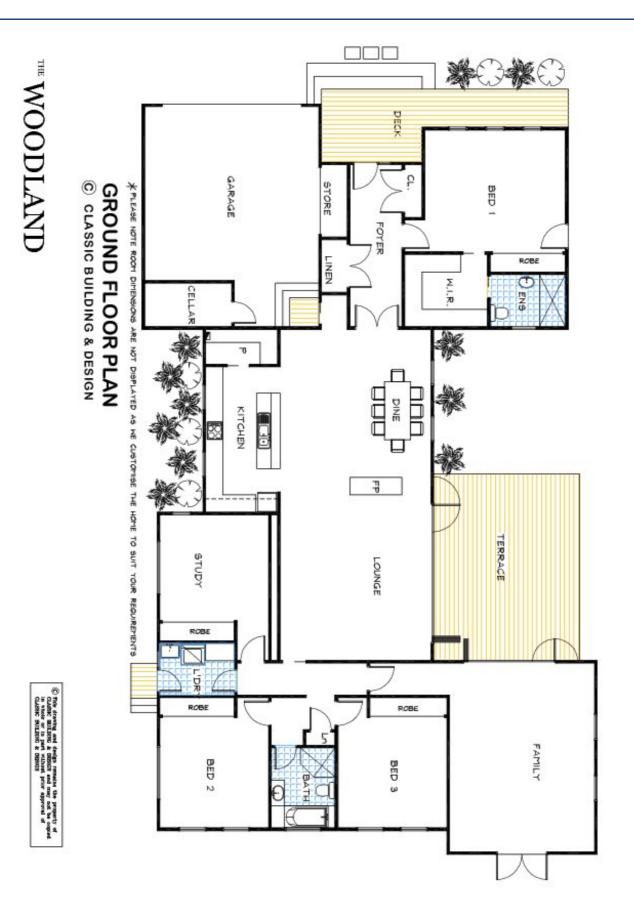

## The Woodland

3 Bedroom + Study, 2 Living areas (342m2 - 37sqs)\*

This Contemporary meets country custom designed home features three bedrooms plus large study, two living areas and large deck areas.

\*The floorplans shown demonstrate some of the options available in terms of layout, possible size, possible number of rooms, decks and more. They are a guide, and are meant to provide you with ideas and show you possibilities. Any of the basic designs can be customised to suit any of your requirements.